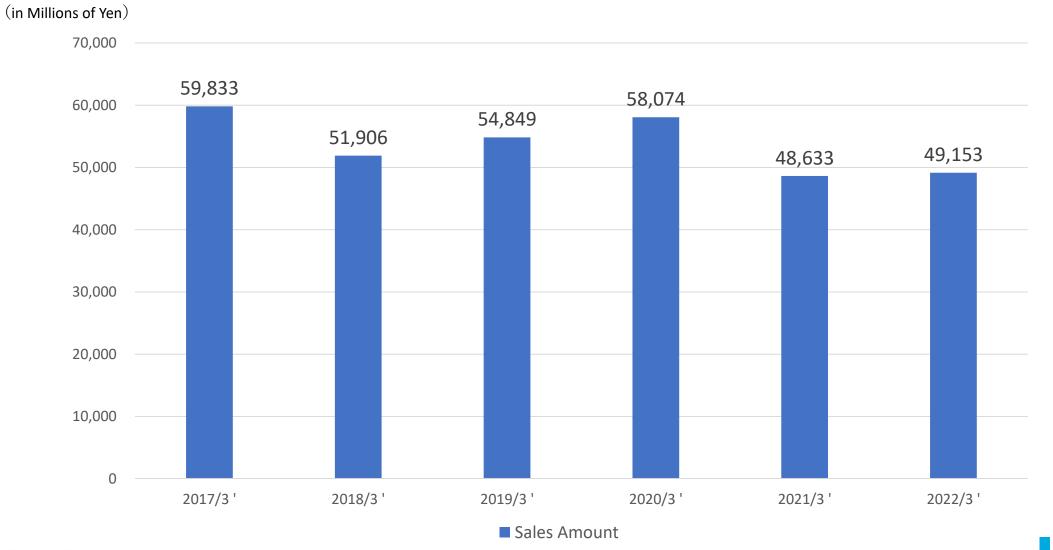

### **Financial Highlights**(1)

LIVZON

### **Corporate Overview**

| Company name              | TAISEI ONCHO CO., LTD.                                                                                                   |  |  |  |
|---------------------------|--------------------------------------------------------------------------------------------------------------------------|--|--|--|
| Foundation                | April 3 <sup>rd</sup> , 1941                                                                                             |  |  |  |
| Capital                   | JP¥5,195,057,500                                                                                                         |  |  |  |
| <b>Business Operation</b> | Design and Contract for Air Conditioning, Plumbing, Electrical Installation Work,<br>Maintenance and Renovation services |  |  |  |
| Annual Sales              | JP¥49,153 M(as of March 31, 2022, consolidated)                                                                          |  |  |  |
| Numbers of Employees      | ees 744 (as of March 31, 2022, consolidated)                                                                             |  |  |  |
| Head Office               | 49-10, Oi 1-chome, Shinagawa-ku, Tokyo, Japan.                                                                           |  |  |  |
| Office(Domestic)          | estic) 8Branches,24 Sales offices,17 Maintenance Stations                                                                |  |  |  |
| Listed Market             | Standard Market of the Tokyo Stock Exchange: code-1904                                                                   |  |  |  |
| Fiscal Year End           | March 31st                                                                                                               |  |  |  |
| CEO                       | KENICHI MIZUTANI                                                                                                         |  |  |  |